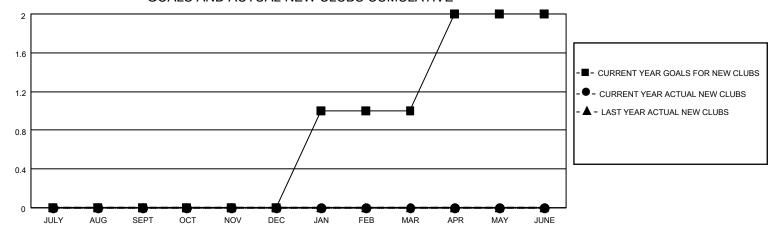

## GOALS AND ACTUAL NEW CLUBS CUMULATIVE

## MONTHLY MEMBERSHIP PROGRESS REPORT

LOCATION TURKEY District 118 Y Results as of: 3/31/2022

| Clubs RESULTS FOR 2021-2022 |   |   |   | Members RESULTS FOR 2021-2022 |    |    |    |
|-----------------------------|---|---|---|-------------------------------|----|----|----|
|                             |   |   |   |                               |    |    |    |
| JULY/AUG/SEPT               | 0 | 0 | 1 | JULY/AUG/SEPT                 | 70 | 15 | 10 |
| OCT/NOV/DEC                 | 0 | 0 | 1 | OCT/NOV/DEC                   | 25 | 76 | 73 |
| JAN/FEB/MAR                 | 1 | 0 | 0 | JAN/FEB/MAR                   | 30 | 30 | 10 |
| APR/MAY/JUNE                | 1 | 0 | 0 | APR/MAY/JUNE                  | 25 | 0  | 0  |