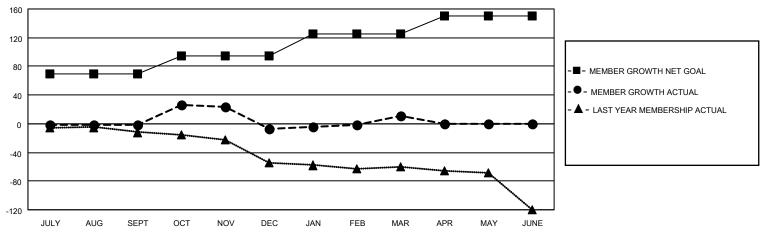

## GOALS AND ACTUAL MEMBERS CUMULATIVE

| DROPPED CLUBS: 2 |    | 32 CLUBS OF 55 ADDED 1 OR | GENDER DISTRIBUTION             |                              |  |
|------------------|----|---------------------------|---------------------------------|------------------------------|--|
|                  |    | MORE NEW MEMBERS          | MALE<br>FEMALE                  | 457 (36.44%)<br>796 (63.48%) |  |
| DROPPED MEMBERS  |    |                           | NON BINARY PREFER NOT TO ANSWER | 0 (0.00%)<br>1 (0.08%)       |  |
| DECEASED         | 9  |                           |                                 | (0.0070)                     |  |
| CLUB CANCELLED   | 0  | CLICK HERE FOR CUMULATIVE | TOTAL FAMILY UNIT MEMBERS       | 252                          |  |
| OTHER            | 84 | MEMBERSHIP DATA           |                                 |                              |  |
| TOTAL            | 93 |                           | FAMILY MEMBERS PAYING HAI       | F DUES 132                   |  |

## MONTHLY MEMBERSHIP PROGRESS REPORT

LOCATION TURKEY District 118 Y Results as of: 3/31/2022

| Clubs RESULTS FOR 2021-2022 |   |   |   | Members RESULTS FOR 2021-2022 |    |    |    |
|-----------------------------|---|---|---|-------------------------------|----|----|----|
|                             |   |   |   |                               |    |    |    |
| JULY/AUG/SEPT               | 0 | 0 | 1 | JULY/AUG/SEPT                 | 70 | 15 | 10 |
| OCT/NOV/DEC                 | 0 | 0 | 1 | OCT/NOV/DEC                   | 25 | 76 | 73 |
| JAN/FEB/MAR                 | 1 | 0 | 0 | JAN/FEB/MAR                   | 30 | 30 | 10 |
| APR/MAY/JUNE                | 1 | 0 | 0 | APR/MAY/JUNE                  | 25 | 0  | 0  |